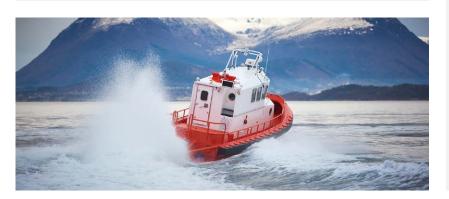

# HB 1211 FRDC TWJ

HB 1211 FRDC TWJ, a 12 metre Fast Rescue Daughter Craft, Tug Water Jet, is designed, built and equipped to comply with rules and regulations for such vessels. Our Daughter Craft is very solid, and the planning hull has a deep V-hull construction. Fitted with high thrust waterjets, the boat has high bollard pull and exceptional manoeuvrability and speed in all weather. Hundreds of boats are delivered to the offshore sector, and the performance is well proven. The crew is seated in dampened seats with six-point seating belts.