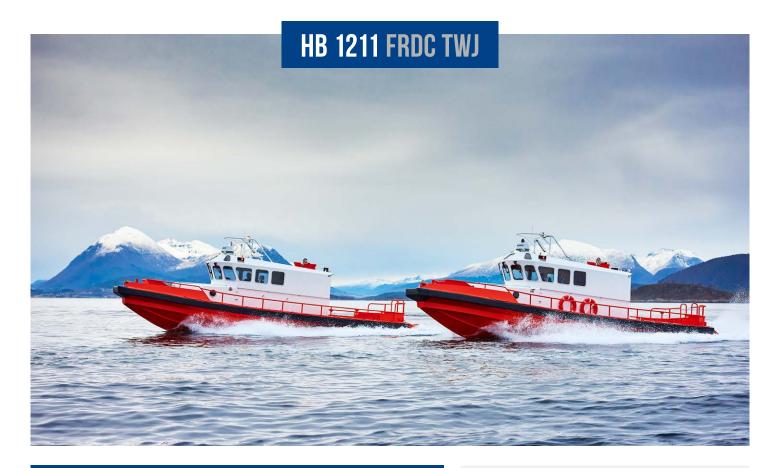

# HB 1211 FRDC TWJ

HB 1211 FRDC TWJ, a 12 metre Fast Rescue Daughter Craft, Tug Water Jet, is designed, built and equipped to comply with rules and regulations for such vessels. Our Daughter Craft is very solid, and the planning hull has a deep V-hull construction. Fitted with high thrust waterjets, the boat has high bollard pull and exceptional manoeuvrability and speed in all weather. Hundreds of boats are delivered to the offshore sector, and the performance is well proven. The crew is seated in dampened seats with six-point seating belts.